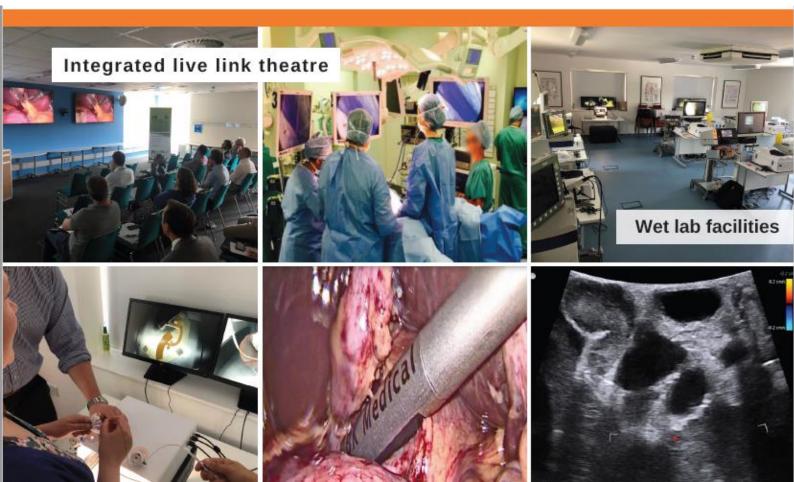

### Wednesday 8<sup>th</sup> – Thursday 9<sup>th</sup> October 2025 Torbay Hospital

horizon centre

This two day Royal College of Surgeons approved course concentrates on laparoscopic bile duct exploration. The first day covers evidence for practice, patient selection, surgical techniques, the 'pit falls' of starting a service, getting the right equipment. Also discussed is the management of acute presentation and integration of surgical service and ERCP. As well as lectures, live link surgery will be used for interactive discussion. The second day is workshop based concentrating on laparoscopic suturing, choledocoscopes and bile duct instruments and a highly recommended hands-on LCBDE wet lab model.

### 08.45 Registration and coffee

- 09.00 Introduction to Day 2
- 09.10 Group 1 Wet lab workshop Group 2 - Lectures
- II.00 Coffee and biscuits
- II.I5 Group I Lectures Group 2 – Wet lab workshop
- **13.30** Closing discussion and Lunch