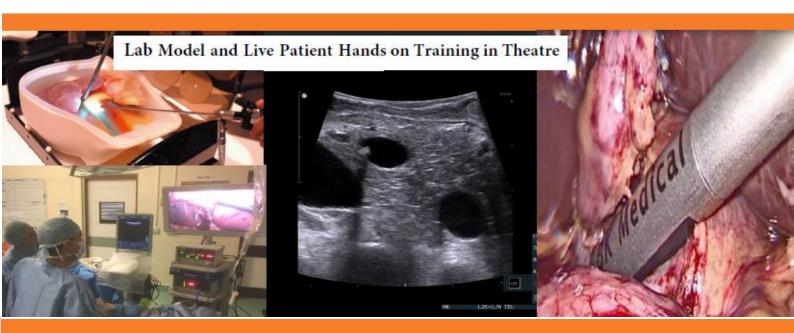

This 2 day intensive course will provide the principles, evidence, assessment and accreditation for using laparoscopic bile duct ultrasound in relation to gallstones review. Successful candidates will be awarded certificate of Laparoscopic Bile Duct Ultrasound competence to support their clinical practice. The course has a theory lecture basis, hands-on practical with model and live patient assessment. Delegates will be required to pass both theory exam and mentored live patient assessment.