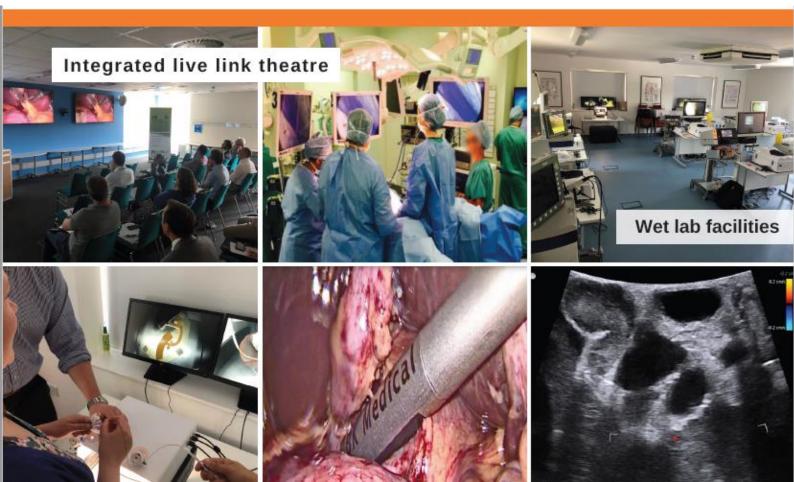

### Wednesday 9<sup>th</sup> – Thursday 10<sup>th</sup> July 2025 Torbay Hospital

horizon centre

This two day Royal College of Surgeons approved course concentrates on laparoscopic bile duct exploration. The first day covers evidence for practice, patient selection, surgical techniques, the 'pit falls' of starting a service, getting the right equipment. Also discussed is the management of acute presentation and integration of surgical service and ERCP. As well as lectures, live link surgery will be used for interactive discussion. The second day is workshop based concentrating on laparoscopic suturing, choledocoscopes and bile duct instruments and a highly recommended hands-on LCBDE wet lab model.

### Day I

Horizon centre, Torbay Hospital, Newton Road, Torquay, Devon TQ2 7AA Date: 9<sup>th</sup> July

### Day II

BOWA UK head office, Bremridge, Ashburton, Devon TQ13 7JX, UK Date: 10<sup>th</sup> July

### 08.45 Registration and coffee

- 09.00 Introduction to Day 2
- 09.10 Group 1 Wet lab workshop Group 2 - Lectures
- II.00 Coffee and biscuits
- II.I5 Group I Lectures Group 2 – Wet lab workshop
- **13.30** Closing discussion and Lunch